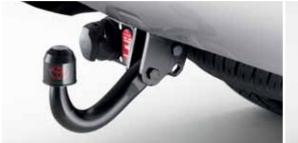

### Detachable towing hitch

Featuring the convenience of a removable hook. Capacity up to 3500kg. Optional wiring kit available.

### Fixed towing hitch

Perfect for general day to day towing. 3500kg capacity. Optional wiring kit available.

## Flanged towing hitch

Maximum stability for big towing jobs. 3500kg capacity. Optional wiring kit available.