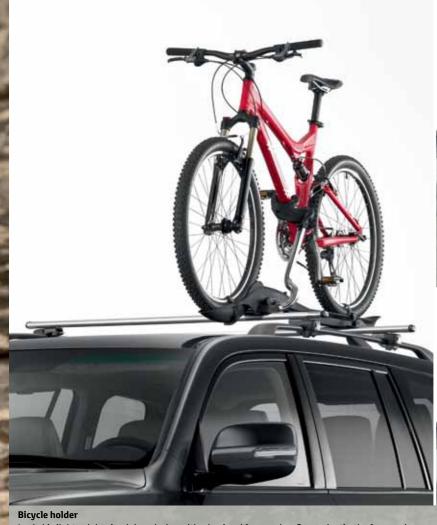

## Rear bike holder

A lightweight high strength steel design for securely carrying two or three bicycles. It attaches to a Toyota towing hitch and features security locking plus an integral lights and licence plate holder.