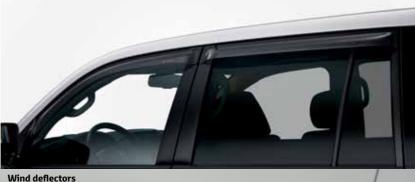

Shaped to reduce wind noise and turbulence when driving with open windows. Available as a front and rear set.

**Chrome side garnish**A stylish highlight for the side of your car.