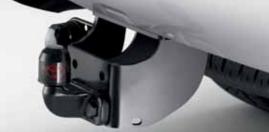

### Detachable towing hitch

Featuring the convenience of a removable hook. Capacity up to 3500kg. Optional wiring kit available.

### Fixed towing hitch

Perfect for general day to day towing. 3500kg capacity. Optional wiring kit available.

## Flanged towing hitch

Maximum stability for big towing jobs. 3500kg capacity. Optional wiring kit available.