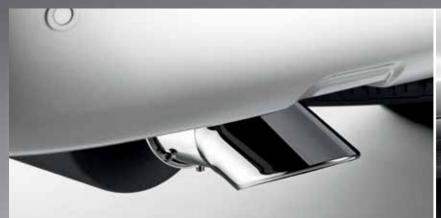

Exhaust pipe finisher Durable chrome for a classic sporty look.

Indyana 18" alloy wheels A distinctive design emphasising your car's strength and personality.

Contoured to reduce wind noise and turbulence so you can enjoy all the pleasures of driving with the roof open.