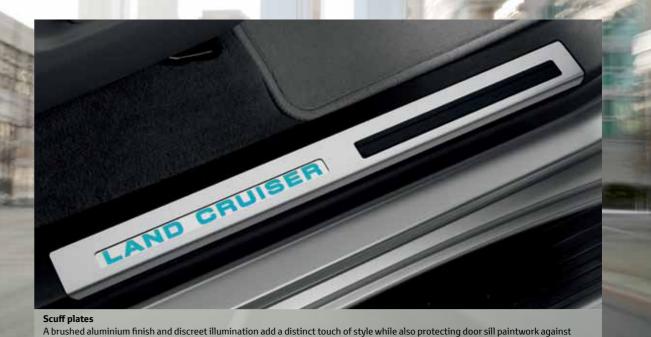

**Textile floor mats**High quality velour mats in grey or beige.

**Rubber floor mats**The ultimate protection against mud and dirt.

scuffs and scratches.