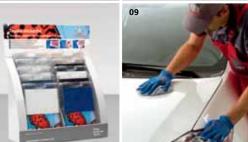

## 09 Toyota ProTect\*

Professionally applied ProTect maintains the showroom finish of your car's paintwork, alloys and upholstery.

\*Contact your local Toyota retailer for details.