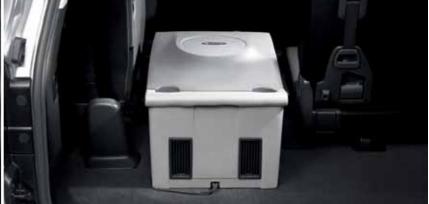

#### Cool box

Plugs into your car's 12V accessory socket to keep refreshments either hot or chilled.