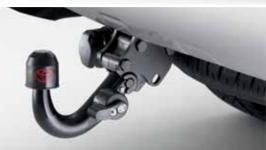

### Detachable towing hitch

Featuring the convenience of a removable hook. Capacity up to 3500kg. Optional wiring kit available.

### Fixed towing hitch

Perfect for general day to day towing. 3500kg capacity. Optional wiring kit available.

## Flanged towing hitch

Maximum stability for big towing jobs. 3500kg capacity. Optional wiring kit available.