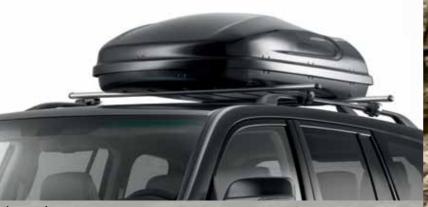

#### Luggage box

An aerodynamic design with big interior dimensions and a luxury finish. With security locking and passenger side opening.