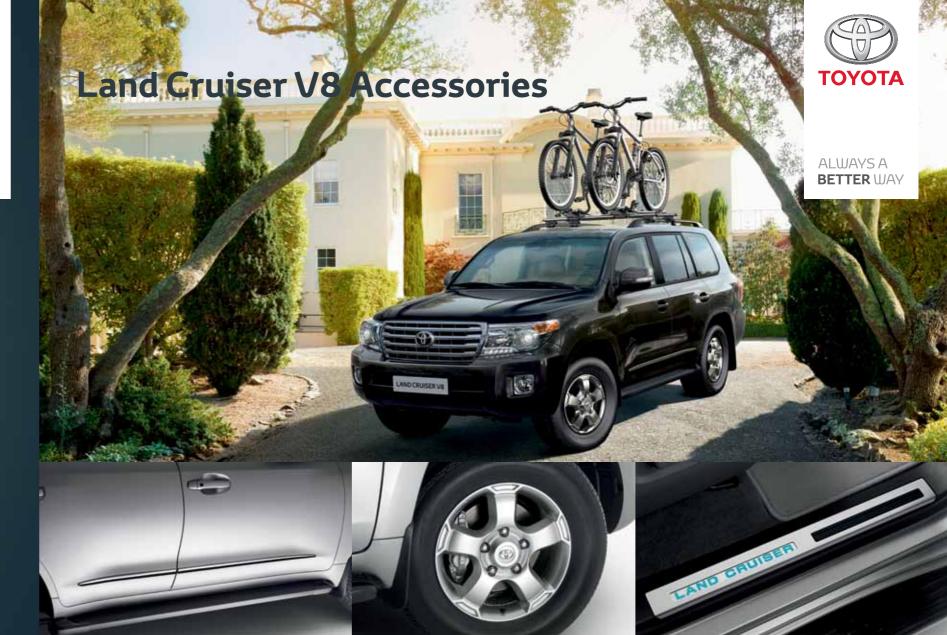

# The style of life

The Land Cruiser V8 is style personified. It represents a compelling combination of luxury, sophistication and multi-terrain functionality. Genuine Toyota accessories make even more of the experience by giving you options to tailor your car to the life you lead.

# Individually yours

There's no denying the Land Cruiser's stature. It stands proud on city streets, in country lanes and among nature's wide open spaces. Toyota accessories add to the effect by offering new dimensions of individuality.

The range includes options for style and protection, plus there's a great choice of specialised carrying attachments for those big adventures. Each accessory is purpose designed. Installation is easy, the integration perfect and the performance as rewarding as your Land Cruiser itself.

# Design

The Land Cruiser is a sophisticated balance of form and function. So too with Toyota accessories. Whether alloy wheels, chrome detailing or wind deflectors; the design complements both your car's looks and its capabilities.

Exhaust pipe finisher Durable chrome for a classic sporty look.

Indyana 18" alloy wheels A distinctive design emphasising your car's strength and personality.

Contoured to reduce wind noise and turbulence so you can enjoy all the pleasures of driving with the roof open.

Shaped to reduce wind noise and turbulence when driving with open windows. Available as a front and rear set.

**Chrome side garnish**A stylish highlight for the side of your car.