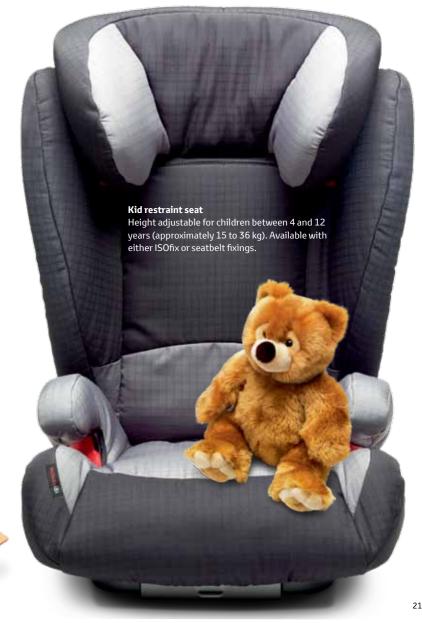

# Reassuring

Children love riding in a car as big and powerful as the Land Cruiser. But youngsters come in all shapes and sizes and so keeping them safe needs careful thought. Be assured, with Toyota child restraint seats you have options for each age group.

Nothing is left to chance with a Toyota child seat. The fixings are secure, the fabrics robust and the design provides that ideal balance of comfort and safety.