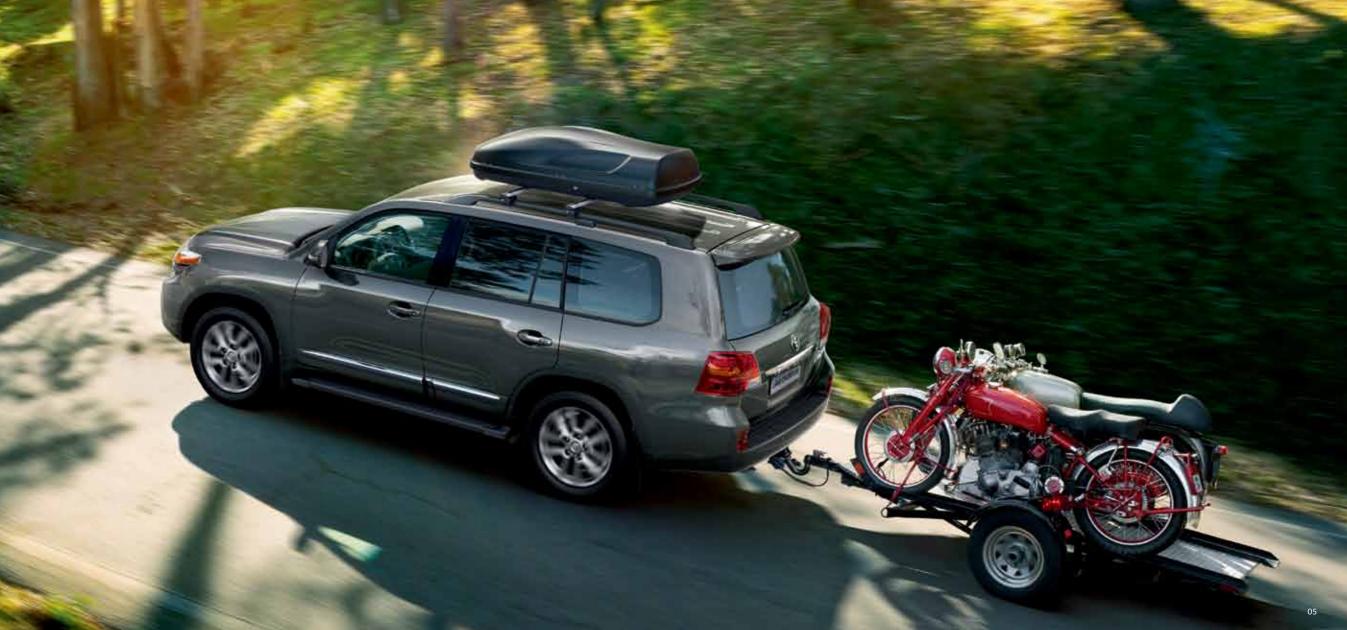

## Rear bike holder

A lightweight high strength steel design for securely carrying two or three bicycles. It attaches to a Toyota towing hitch and features security locking plus an integral lights and licence plate holder.

## Adventurous

The Land Cruiser is famous for its go anywhere flexibility. Toyota roof-top accessories give you extra freedom for exploring life's big adventures.

The base for maximum versatility is a Toyota roof rack, or cross bars if your car is already fitted with roof rails. Both systems are custom designed for easy installation, feature security locking and can be combined with a wide range of specialised attachments.