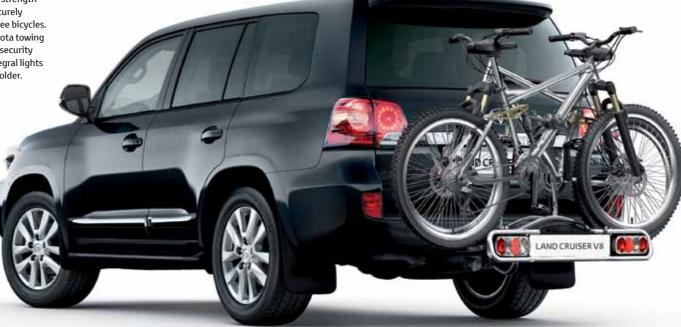

## Rear bike holder

A lightweight high strength steel design for securely carrying two or three bicycles. It attaches to a Toyota towing hitch and features security locking plus an integral lights and licence plate holder.