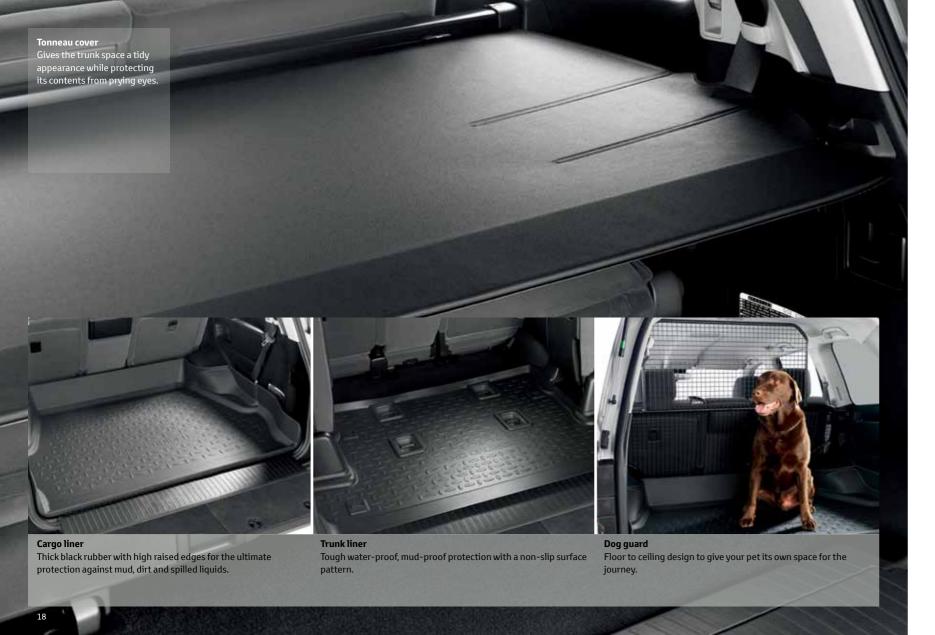

There are rubber mats for the dirtiest boots you can imagine, and velour mats that are just right for the school run. You have options for protecting paintwork, caring for your pet and to help keep the trunk tidy. The choices are for you and your way of life.