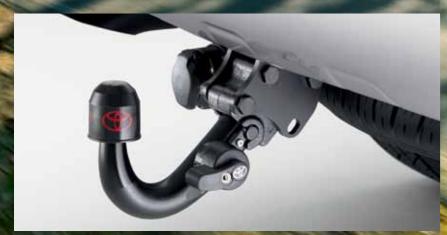

### Detachable towing hitch

Featuring the convenience of a removable hook. Capacity up to 3500kg. Optional wiring kit available.

### Fixed towing hitch

Perfect for general day to day towing. 3500kg capacity. Optional wiring kit available.

## Flanged towing hitch

Maximum stability for big towing jobs. 3500kg capacity. Optional wiring kit available.