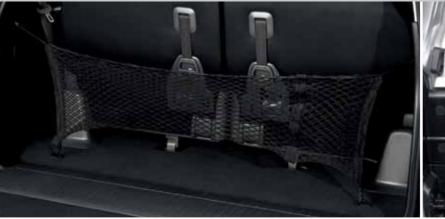

#### Horizontal cargo net

Trouble-free storage for anything from sports equipment to a briefcase.

Ashtray

With a spring-shut lid for in-car freshness.