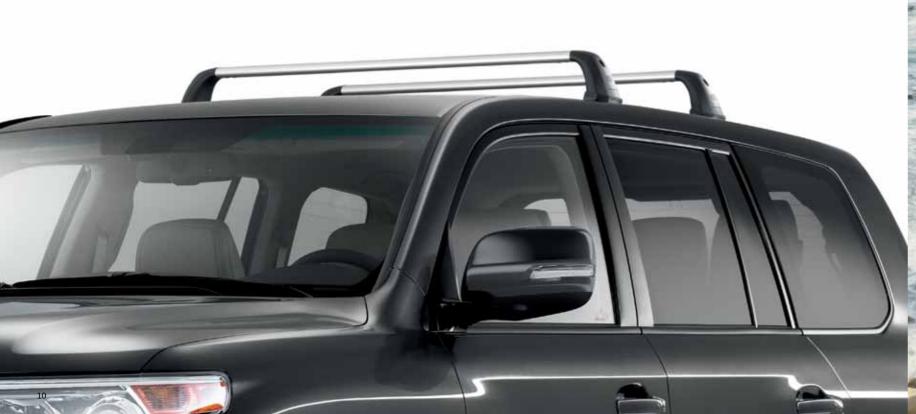

## Adventurous

The Land Cruiser is famous for its go anywhere flexibility. Toyota roof-top accessories give you extra freedom for exploring life's big adventures.

The base for maximum versatility is a Toyota roof rack, or cross bars if your car is already fitted with roof rails. Both systems are custom designed for easy installation, feature security locking and can be combined with a wide range of specialised attachments.

#### Roof rack

Strong lightweight design with integral security locking. Available with two or three bars.

Lockable lightweight aluminium design with wheel and frame grips. Conveniently, the frame grip can be adjusted at roof height. Fits on either side of the roof.