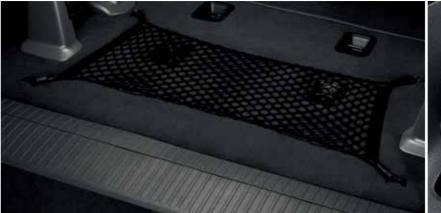

#### Horizontal cargo net

Trouble-free storage for anything from sports equipment to a briefcase.

Ashtray

With a spring-shut lid for in-car freshness.