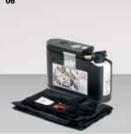

#### 06 Tyre repair kit

Plugs into your car's DC socket to seal and inflate a punctured tyre.