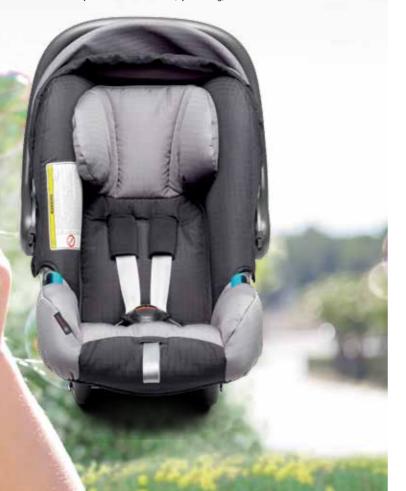

## Baby-Safe Plus restraint seat

Comfort and protection for babies from birth up to around 9 months (up to 13 kg).