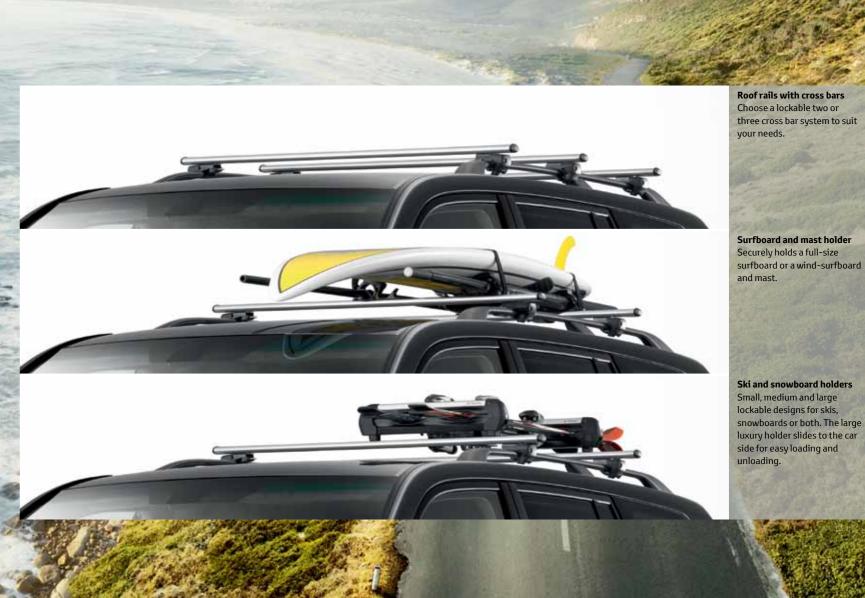

## Adventurous

The Land Cruiser is famous for its go anywhere flexibility. Toyota roof-top accessories give you extra freedom for exploring life's big adventures.

The base for maximum versatility is a Toyota roof rack, or cross bars if your car is already fitted with roof rails. Both systems are custom designed for easy installation, feature security locking and can be combined with a wide range of specialised attachments.

#### Roof rack

Strong lightweight design with integral security locking. Available with two or three bars.

Lockable lightweight aluminium design with wheel and frame grips. Conveniently, the frame grip can be adjusted at roof height. Fits on either side of the roof.

#### Luxury ski box

Especially shaped for carrying your ski accessories. Featuring security locking, passenger side opening and a luxury finish.