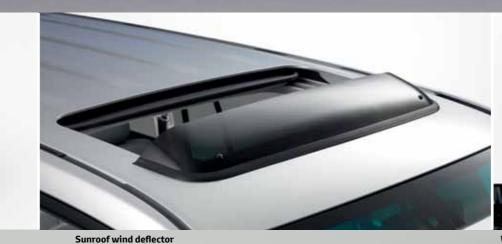

Exhaust pipe finisher Durable chrome for a classic sporty look.

Indyana 18" alloy wheels A distinctive design emphasising your car's strength and personality.

Contoured to reduce wind noise and turbulence so you can enjoy all the pleasures of driving with the roof open.