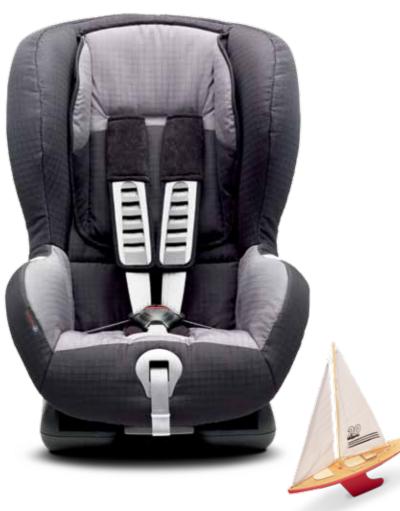

#### Duo Plus ISOfix restraint seat

For children between 9 months and 4 years (approximately 9 to 18 kg).