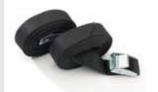

### Fixing straps

Ultra-tough strapping with a torsion adjuster for securing loads.