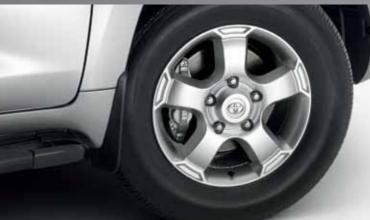

Exhaust pipe finisher Durable chrome for a classic sporty look.

Indyana 18" alloy wheels A distinctive design emphasising your car's strength and personality.

Contoured to reduce wind noise and turbulence so you can enjoy all the pleasures of driving with the roof open.