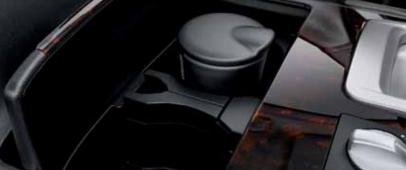

#### Cool box

Plugs into your car's 12V accessory socket to keep refreshments either hot or chilled.

#### Horizontal cargo net

Trouble-free storage for anything from sports equipment to a briefcase.

Ashtray

With a spring-shut lid for in-car freshness.